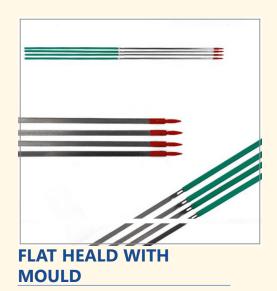

m



# GANPATI HEALDS & SPARES LLP

These products are acknowledged for their features like easy to install, durability, anti-corrosive, rust free and lightweight. Our products are available in several specifications to furnish the demands of clients at reasonable prices. Under the direction of our Proprietor, "Mr. R. P. Gupta", we have achieved the highest position in the industry..



No. 607, Radha Mandir Tower, Near Jawahar Chowk Maninagar West, Ahmedabad - 380008, Gujarat, India



#### **OUR CATEGORIES**





#### **QUALITY**

Supreme quality products



#### **POLICIES**

• Ethical business policies

#### **PRICE**

 Our products are available in several specifications to furnish the demands of clients at reasonable prices.



• On-time delivery of the orders





**WIRE HEALDS** 







**ASSEMBLY** 







**Y TYPE LANCET** 

**LANCET** 





**Y TYPE LANCET** 



**Y TYPE LANCET** 





#### **GRINDING STONE**



**GRINDING STONE** 



**GRINDING STICKS** 

**PLUS KNIFE** 





**SELVEDGE KNIFE** 





**BONAS & GROSSE JACQUARD PULLEY** 



**BOAS JACQUARD PULLEY** 



**ROPE PULLEY-TYPE A** 



**GROSSEE JACQUARD PULLEY** 



**ROPE PULLEY- TYPE B** 





**DROP PIN** 



HARNESS BELT WITH LOCK
[YELLOW]



HARNESS BELT
WITH LOCK [BLUE]



**SPROCKET WHEEL** 



HARNESS BELT WITH LOCK [GREEN]





**WEFT CUTTER** 



**STEEL HOOK** 



**HARNESS CORD ROLL** 



**FLAT HEALD** 



**GREASE ROPE** 





#### THANK YOU!

www.wireheald.com