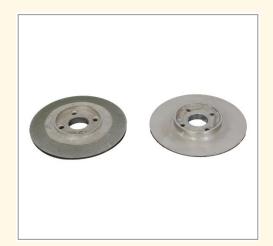

#### **GRINDING STONE**

**GRINDING STONE** 

**GRINDING STICKS** 

**PLUS KNIFE** 

**SELVEDGE KNIFE** 

**BONAS & GROSSE JACQUARD PULLEY** 

**BOAS JACQUARD PULLEY** 

**ROPE PULLEY-TYPE A** 