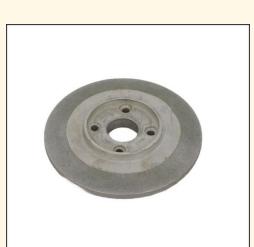

#### **GRINDING STONE**

**GRINDING STONE** 

**GRINDING STICKS** 

**PLUS KNIFE** 

**SELVEDGE KNIFE** 

**BONAS & GROSSE JACQUARD PULLEY** 

**BOAS JACQUARD PULLEY** 

**ROPE PULLEY-TYPE A** 