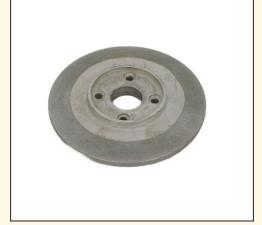

#### **GRINDING STONE**

**GRINDING STONE** 

**GRINDING STICKS** 

**PLUS KNIFE** 

**SELVEDGE KNIFE** 

**BONAS & GROSSE JACQUARD PULLEY** 

**BOAS JACQUARD PULLEY** 

**ROPE PULLEY-TYPE A** 